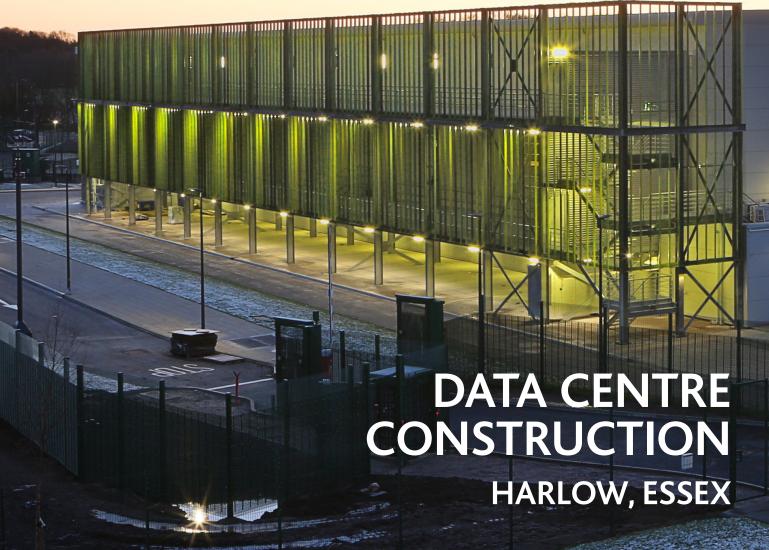

Building on our client's vision of innovation and technology, JCA designed and built a leading data centre facility which is certified as BREEAM excellent, offering an innovative solution for hosted data services. The facility offers flexible world class data capacity, which benefits from highly resilient power and diverse communications.